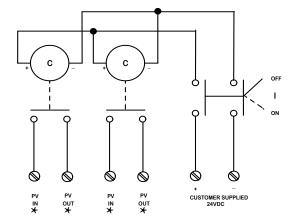

Enclosure Size: 12x10x6

**Enclosure NEMA Type Rating: 4X** 

Controls Circuit Voltage: 24 VDC / 0.17 Amps

Wiring of part#: PV4X-U2S-RS