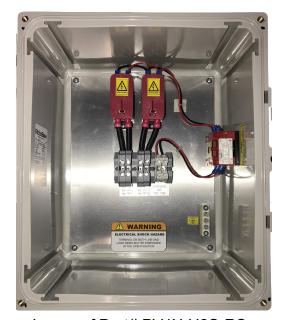

Image of Part# PV4X-U2S-RS

**Product Description:** Pass-Through Unit **Product Part Number:** PV4X-U2S-RS

Maximum Voltage: 1,000 VDC Max Rated Current: 20 Amps

Number of Input Circuits: 1 POS / 1 NEG Number of Output Circuits: 1 POS / 1 NEG Input Terminal Wire Size: 22 – 8 AWG Output Terminal Wire Size: 22 – 8 AWG

Enclosure Size: 12x10x6

**Enclosure NEMA Type Rating: 4X** 

Controls Circuit Voltage: 24 VDC / 0.17 Amps

Wiring of part#: PV4X-U2S-RS